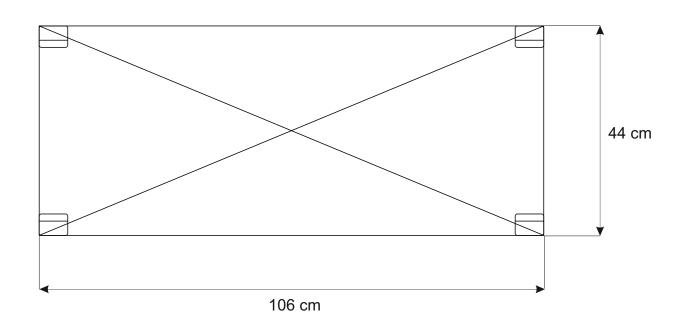

T**

Check the pack/s and make sure that you have all of the parts listed below.

If not, contact your retailer who will be able to help you.

When you are ready to start make sure you have the right tools to hand, plenty of space with a clean and dry area for assembly.

It is advisable for two people to carry out the work.

Where the wood is screwed we advise to pre-drill the holes (the diameter of the holes should be 2mm smaller than the diameter of the used screw)

## **HEALTH AND SAFETY**

Do not lean or stand on the roof assembly at any time - the structure is not of a load bearing design.

Do not overreach when working from the step ladder In order to reduce the risk of suffocation please keep all plastic bags and small parts away from children.



**PLAN** 







## **FOOTPRINT**