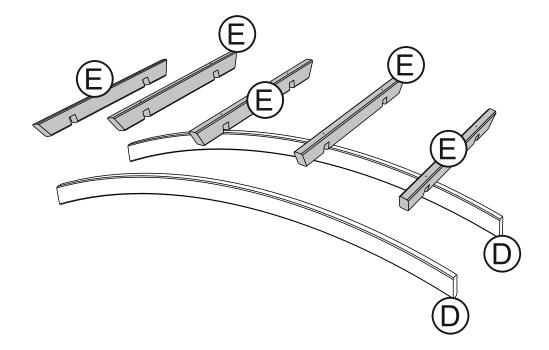

heck the pack/s and make sure that you have all of the parts listed below.

If not, contact your retailer who will be able to help you.

When you are ready to start make sure you have the right tools to hand, plenty of space with a clean and dry area for assembly.

It is advisable for two people to carry out the work.

Where the wood is screwed we advise to pre-drill the holes (the diameter of the holes should be 2mm smaller than the diameter of the used screw)

## **HEALTH AND SAFETY**

Do not lean or stand on the roof assembly at any time - the structure is not of a load bearing design.

Do not overreach when working from the step ladder In order to reduce the risk of suffocation please keep all plastic bags and small parts away from children.



**PLAN** 







## **FOOTPRINT**