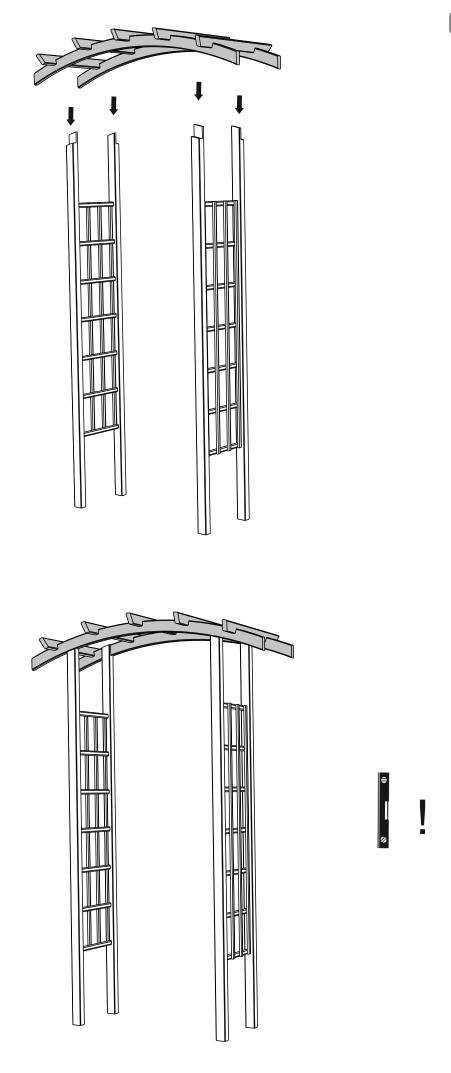

It is advisable for two people to carry out the work.

Where the wood is screwed we advise to pre-drill the holes (the diameter of the holes should be 2mm smaller than the diameter of the used screw)