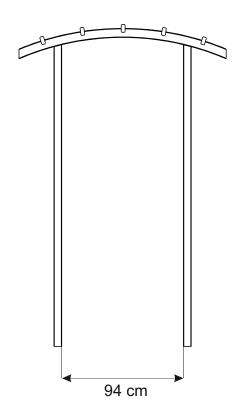

## **BEFORE YOU START**

Check the pack/s and make sure that you have all of the parts listed below.

If not, contact your retailer who will be able to help you.

When you are ready to start make sure you have the right tools to hand, plenty of space with a clean and dry area for assembly.

It is advisable for two people to carry out the work.

Where the wood is screwed we advise to pre-drill the holes (the diameter of the holes should be 2mm smaller than the diameter of the used screw)

## **HEALTH AND SAFETY**

Do not lean or stand on the roof assembly at any time - the structure is not of a load bearing design.

Do not overreach when working from the step ladder In order to reduce the risk of suffocation please keep all plastic bags and small parts away from children.



**PLAN** 







## **FOOTPRINT**