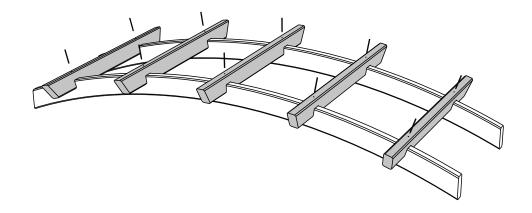

It is advisable for two people to carry out the work.

Where the wood is screwed we advise to pre-drill the holes (the diameter of the holes should be 2mm smaller than the diameter of the used screw)