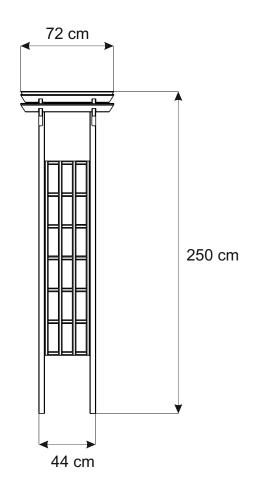

## **BEFORE YOU START**

Check the pack/s and make sure that you have all of the parts listed below.

If not, contact your retailer who will be able to help you.

When you are ready to start make sure you have the right tools to hand, plenty of space with a clean and dry area for assembly.

It is advisable for two people to carry out the work.

Where the wood is screwed we advise to pre-drill the holes (the diameter of the holes should be 2mm smaller than the diameter of the used screw)

## **HEALTH AND SAFETY**

Do not lean or stand on the roof assembly at any time - the structure is not of a load bearing design.

Do not overreach when working from the step ladder In order to reduce the risk of suffocation please keep all plastic bags and small parts away from children.



**PLAN** 







## **FOOTPRINT**