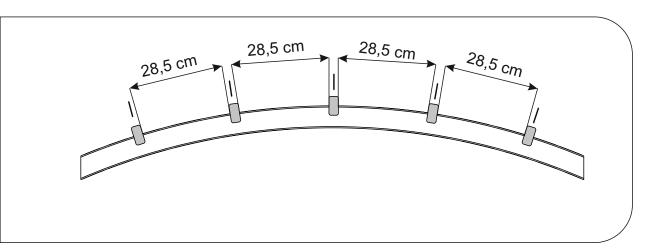

ck the pack/s and make sure that you have all of the parts listed below.

If not, contact your retailer who will be able to help you.

When you are ready to start make sure you have the right tools to hand, plenty of space with a clean and dry area for assembly.

It is advisable for two people to carry out the work.

Where the wood is screwed we advise to pre-drill the holes (the diameter of the holes should be 2mm smaller than the diameter of the used screw)

## **HEALTH AND SAFETY**

Do not lean or stand on the roof assembly at any time - the structure is not of a load bearing design.

Do not overreach when working from the step ladder In order to reduce the risk of suffocation please keep all plastic bags and small parts away from children.



**PLAN** 







## **FOOTPRINT**