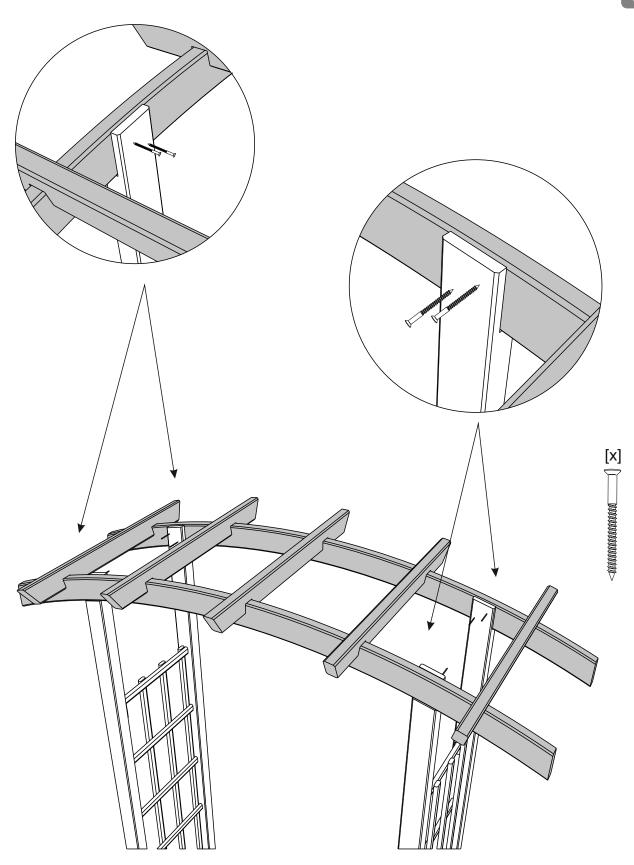

It is advisable for two people to carry out the work.

Where the wood is screwed we advise to pre-drill the holes (the diameter of the holes should be 2mm smaller than the diameter of the used screw)