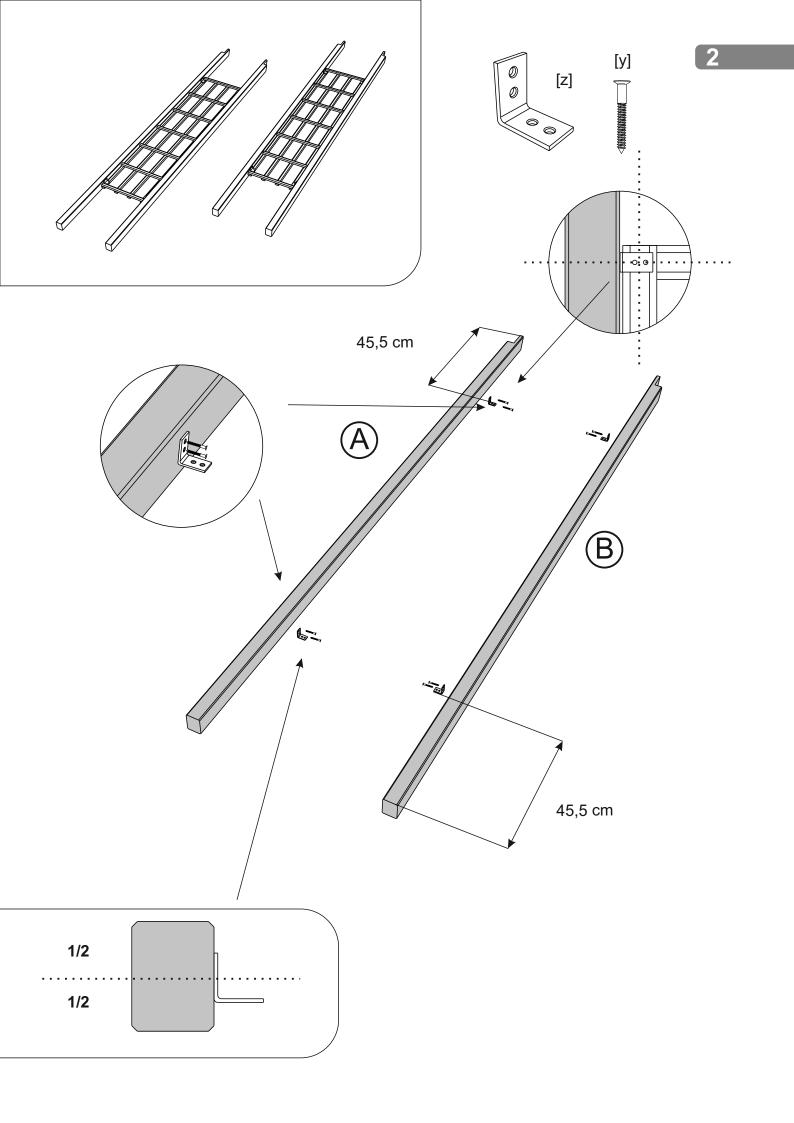

It is advisable for two people to carry out the work.

Where the wood is screwed we advise to pre-drill the holes (the diameter of the holes should be 2mm smaller than the diameter of the used screw)