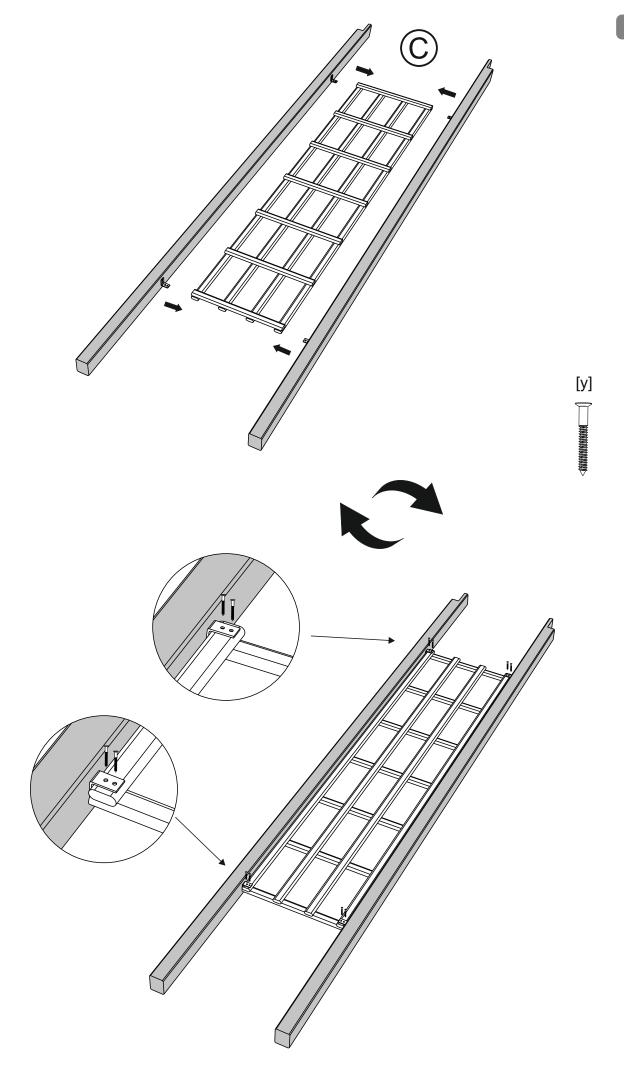

It is advisable for two people to carry out the work.

Where the wood is screwed we advise to pre-drill the holes (the diameter of the holes should be 2mm smaller than the diameter of the used screw)