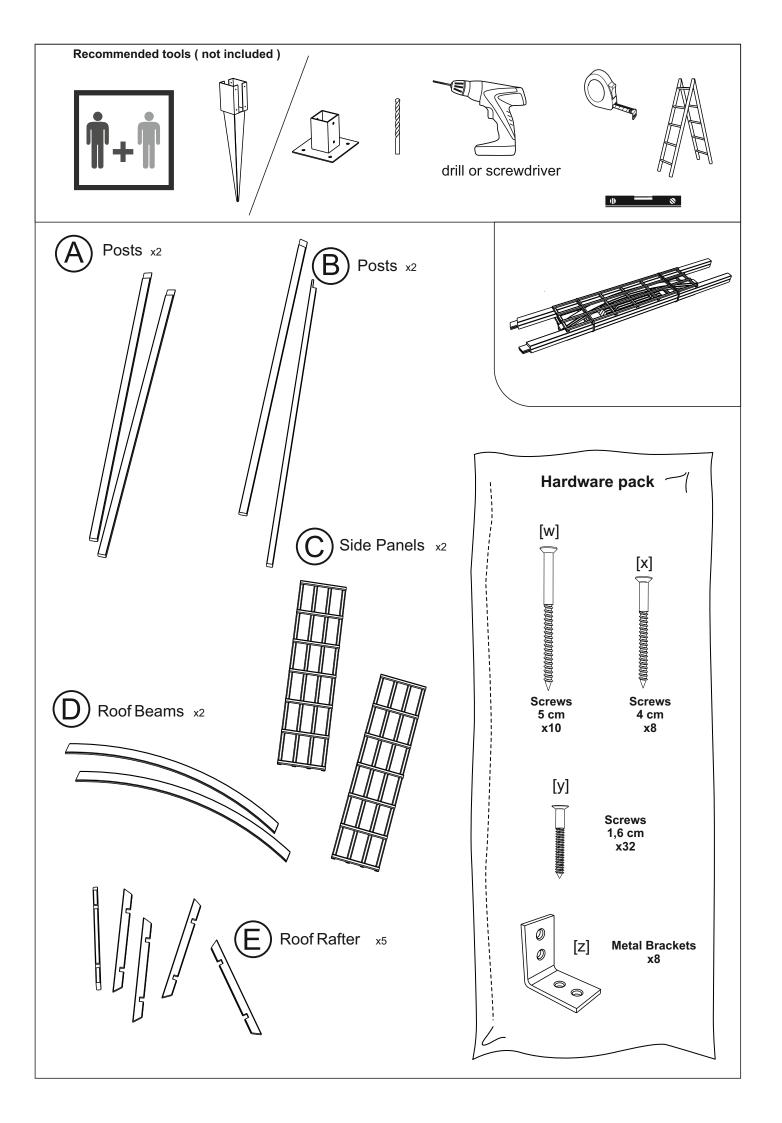

## **BEFORE YOU START**

Check the pack/s and make sure that you have all of the parts listed below.

If not, contact your retailer who will be able to help you.

When you are ready to start make sure you have the right tools to hand, plenty of space with a clean and dry area for assembly.

It is advisable for two people to carry out the work.

Where the wood is screwed we advise to pre-drill the holes (the diameter of the holes should be 2mm smaller than the diameter of the used screw)