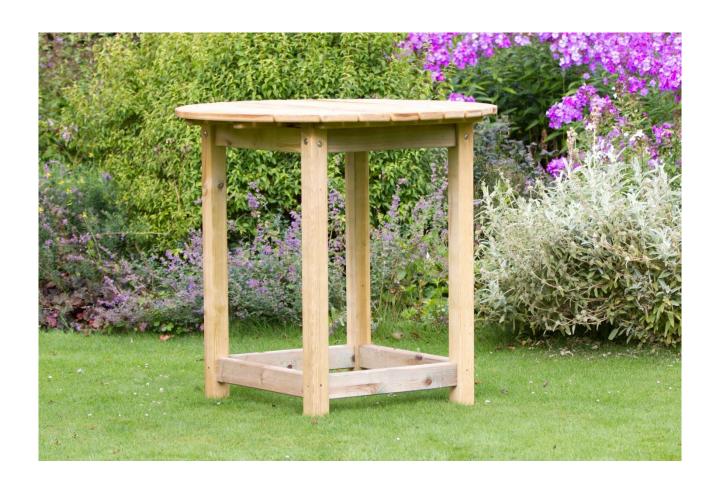

## **Assembly Instructions**

(W x D x H) 1.17m x 1.17m x 1.11m Product Name: Bahama Large Round Table

Pressure Treated products should not be treated with any other products for the first month.

## **Bahama Large Round Table Assembly Instructions**

Requires 2 person assembly.

Tools required: Corded / Cordless Drill, Pozi-drive Bit / Screwdriver, (Hex Bit Included).

| Bahama Large Round Table Pack List |              |          |  |
|------------------------------------|--------------|----------|--|
| Item                               | Description  | Quantity |  |
| А                                  | Leg Assembly | 2        |  |
| В                                  | Bracing      | 4        |  |
| С                                  | Table Top    | 1        |  |