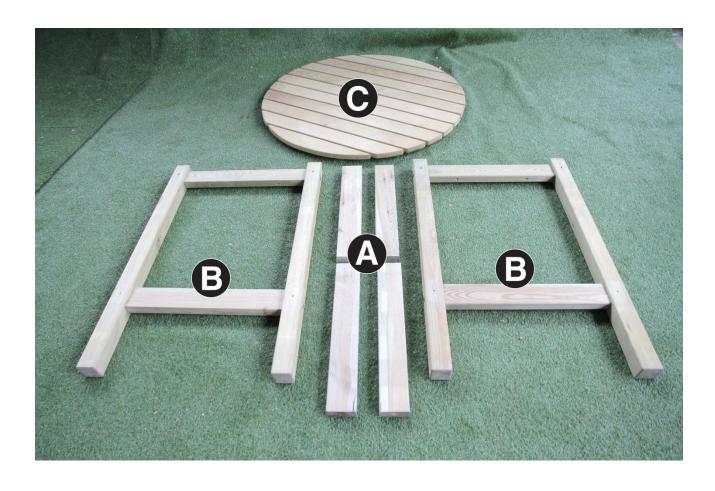

## **Bahama Large Round Table Assembly Instructions**

Requires 2 person assembly.

Tools required: Corded / Cordless Drill, Pozi-drive Bit / Screwdriver, (Hex Bit Included).

| Bahama Large Round Table Pack List |              |          |  |
|------------------------------------|--------------|----------|--|
| Item                               | Description  | Quantity |  |
| А                                  | Leg Assembly | 2        |  |
| В                                  | Bracing      | 4        |  |
| С                                  | Table Top    | 1        |  |

1a

1b

2

3

- 1. Attach 4no Bracings B to Leg Assembly A using 4no 110mm Screws (1no per Bracing). (See Figs. 1a & 1b)
- 2. Attach remaining Leg Assembly A to the other end of Bracings B using 4no 110mm Screws (1no per bracing). (See Fig. 2)
- 3. Position Table Top C onto legs assembly and fix through Bracings B into battens using 4no 100mm screws (3no per bracing). (See Fig. 3)