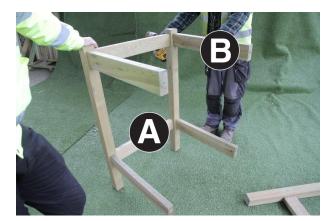

1a

1b

2

3

- 1. Attach 4no Bracings B to Leg Assembly A using 4no 110mm Screws (1no per Bracing). (See Figs. 1a & 1b)
- 2. Attach remaining Leg Assembly A to the other end of Bracings B using 4no 110mm Screws (1no per bracing). (See Fig. 2)
- 3. Position Table Top C onto legs assembly and fix through Bracings B into battens using 4no 100mm screws (3no per bracing). (See Fig. 3)