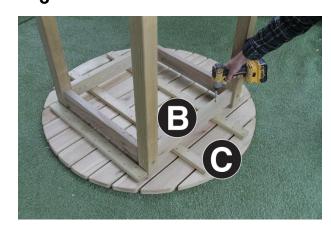

## **Bahama Large Round Table Assembly Instructions**

Requires 2 person assembly.

Tools required: Corded / Cordless Drill, Pozi-drive Bit / Screwdriver, (Hex Bit Included).

| Bahama Large Round Table Pack List |              |          |  |
|------------------------------------|--------------|----------|--|
| Item                               | Description  | Quantity |  |
| А                                  | Leg Assembly | 2        |  |
| В                                  | Bracing      | 4        |  |
| С                                  | Table Top    | 1        |  |

1a

1b

2

3

- 1. Attach 4no Bracings B to Leg Assembly A using 4no 110mm Screws (1no per Bracing). (See Figs. 1a & 1b)
- 2. Attach remaining Leg Assembly A to the other end of Bracings B using 4no 110mm Screws (1no per bracing). (See Fig. 2)
- 3. Position Table Top C onto legs assembly and fix through Bracings B into battens using 4no 100mm screws (3no per bracing). (See Fig. 3)