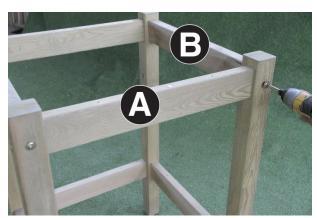

## **Bahama Large Round Table Assembly Instructions**

Requires 2 person assembly.

Tools required: Corded / Cordless Drill, Pozi-drive Bit / Screwdriver, (Hex Bit Included).

| Bahama Large Round Table Pack List |              |          |  |
|------------------------------------|--------------|----------|--|
| Item                               | Description  | Quantity |  |
| А                                  | Leg Assembly | 2        |  |
| В                                  | Bracing      | 4        |  |
| С                                  | Table Top    | 1        |  |

1a

1b

2

3

- 1. Attach 4no Bracings B to Leg Assembly A using 4no 110mm Screws (1no per Bracing). (See Figs. 1a & 1b)
- 2. Attach remaining Leg Assembly A to the other end of Bracings B using 4no 110mm Screws (1no per bracing). (See Fig. 2)
- 3. Position Table Top C onto legs assembly and fix through Bracings B into battens using 4no 100mm screws (3no per bracing). (See Fig. 3)