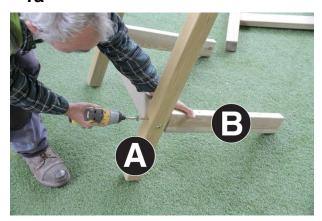

1a

1b

2

3

- 1. Attach 4no Bracings B to Leg Assembly A using 4no 110mm Screws (1no per Bracing). (See Figs. 1a & 1b)
- 2. Attach remaining Leg Assembly A to the other end of Bracings B using 4no 110mm Screws (1no per bracing). (See Fig. 2)
- 3. Position Table Top C onto legs assembly and fix through Bracings B into battens using 4no 100mm screws (3no per bracing). (See Fig. 3)