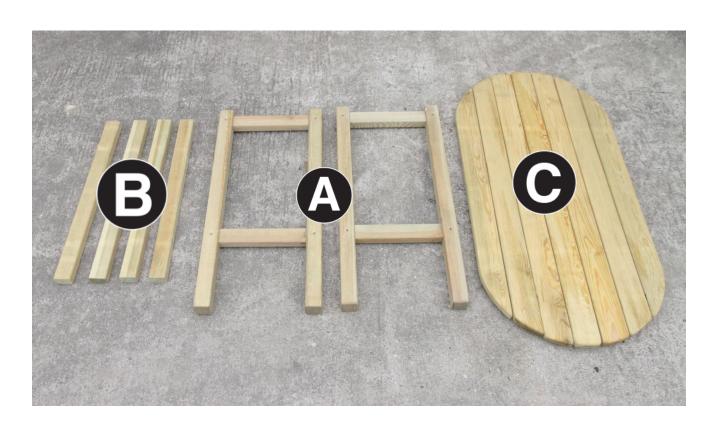

The colour version of this document can be downloaded from: www.zest4leisure.co.uk/downloads/category/C1

| Bahama Oval Table Pack List |              |          |  |
|-----------------------------|--------------|----------|--|
| Item                        | Description  | Quantity |  |
| А                           | Leg Assembly | 2        |  |
| В                           | Bracing      | 4        |  |
| С                           | Table Top    | 1        |  |