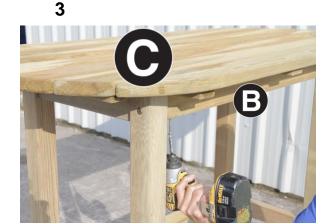

1 2a

2b

- 1. Attach 4no Bracings B to Leg Assembly A using 4no 110mm Screws (1no per Bracing). (See Fig. 1)
- 2. Attach remaining Leg Assembly A to the other end of Bracings B using 4no 110mm Screws (1no per bracing). (See Figs. 2a & 2b)
- 3. Position Table Top C onto legs assembly and fix through Bracings B into battens using 6no 100mm screws (3no per bracing). (See Fig. 3)