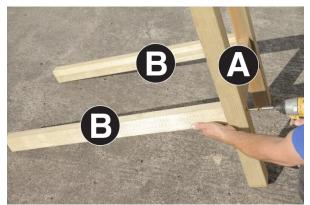

1 2a

2b

- 1. Attach 4no Bracings B to Leg Assembly A using 4no 110mm Screws (1no per Bracing). (See Fig. 1)
- 2. Attach remaining Leg Assembly A to the other end of Bracings B using 4no 110mm Screws (1no per bracing). (See Figs. 2a & 2b)
- 3. Position Table Top C onto legs assembly and fix through Bracings B into battens using 6no 100mm screws (3no per bracing). (See Fig. 3)