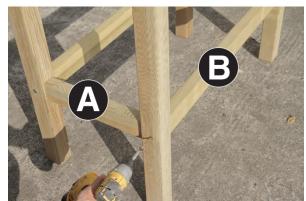

1 2a

2b

- 1. Attach 4no Bracings B to Leg Assembly A using 4no 110mm Screws (1no per Bracing). (See Fig. 1)
- 2. Attach remaining Leg Assembly A to the other end of Bracings B using 4no 110mm Screws (1no per bracing). (See Figs. 2a & 2b)
- 3. Position Table Top C onto legs assembly and fix through Bracings B into battens using 6no 100mm screws (3no per bracing). (See Fig. 3)