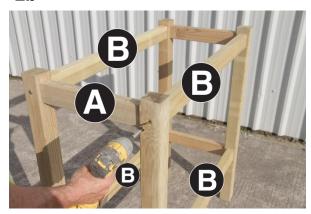

1 2a

2b

- 1. Attach 4no Bracings B to Leg Assembly A using 4no 110mm Screws (1no per Bracing). (See Fig. 1)
- 2. Attach remaining Leg Assembly A to the other end of Bracings B using 4no 110mm Screws (1no per bracing). (See Figs. 2a & 2b)
- 3. Position Table Top C onto legs assembly and fix through Bracings B into battens using 6no 100mm screws (3no per bracing). (See Fig. 3)