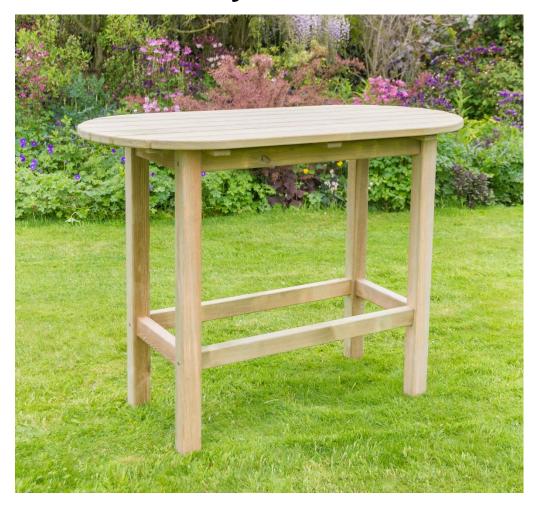

## **Assembly Instructions**

(W x D x H): 1.50m x 0.73m x 1.11m Product Name: Bahama Oval Table

Pressure Treated products should not be treated with any other products for the first month.

## **Bahama Oval Table Assembly Instructions**

Requires 2 person assembly.

Tools required: Corded / Cordless Drill, Pozi-drive Bit / Screwdriver, 3mm Drill Bit required in order for you to drill all screw holes before construction.