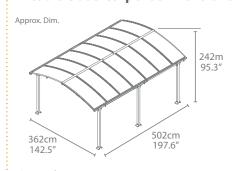

#### Arcadia 5000 Carport Dimensions

**Covering area** 18.2 m<sup>2</sup> (197 sq.ft)

Approx. dimensions. Unless a different definition is written, all products dimensions are the product's maximal dimensions.