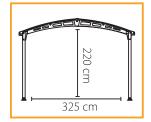

#### Arcadia 5000 Carport Dimensions

**Covering area** 18.2 m<sup>2</sup> (197 sq.ft)

Approx. dimensions. Unless a different definition is written, all products dimensions are the product's maximal dimensions.