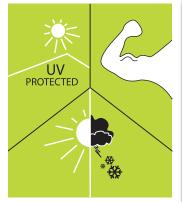

#### Sturdy and durable

- 100% UV protected does not yellow
- Strong poles 80x80 mm
- Maintenance free
- Easy cleaning with hose or rain

### Excellent protection - for parking, playgrounds and enjoyable sitting area

- Protects your car from snow, rain, hail, harmful UV rays or shedding leaves
- Gutters included directs rainwater sideward and allows water collection