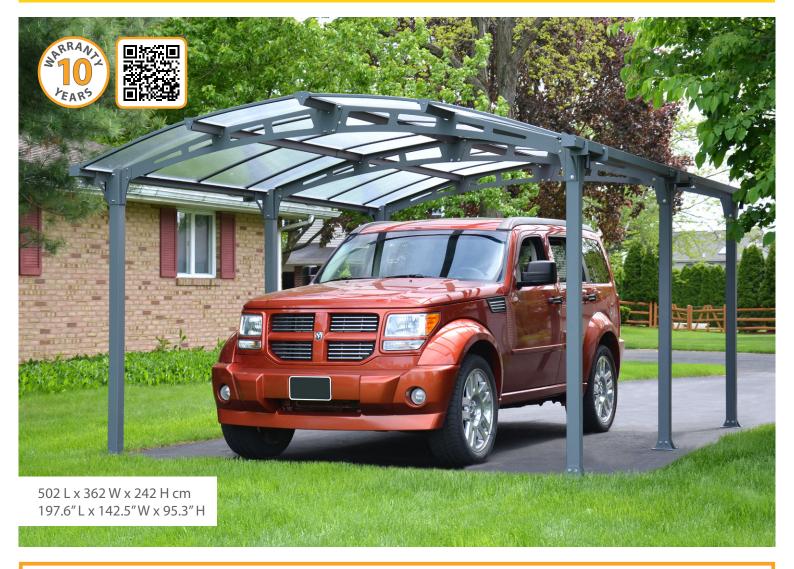

## PALRAM Arcadia<sup>™</sup> 5000 - Carport Do-It-Yourself heavy duty & aesthetic carport kit

# High performance carport that is designed for an easy set-up with a DIY assembly

- Maintenance free no rust, rot, moss or fungus
- Sturdy & durable designed to resist extreme weather conditions
- Rust resistant powder coated frame made of aluminum and galvanized steel
- Virtually unbreakable polycarbonate covering
- Compact, efficient package to save storage space and shipping costs

# Arcadia 5000 - Carport Do-it-yourself heavy duty & aesthetic carport kit

Heavy duty weather resistance

Gutters included

Sliding roof panel system

Anchoring kit included

#### Arcadia 5000 Carport Dimensions

**Covering area** 18.2 m<sup>2</sup> (197 sq.ft)

Approx. dimensions. Unless a different definition is written, all products dimensions are the product's maximal dimensions.