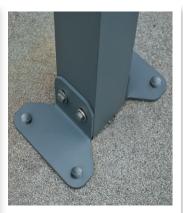

#### Sturdy and durable

- 100% UV protected does not yellow
- Strong poles 80x80 mm
- Maintenance free
- Easy cleaning with hose or rain