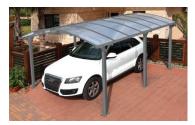

## PALRAM Arcadia<sup>™</sup> 5000 - Carport Do-It-Yourself heavy duty & aesthetic carport kit

# Arcadia 5000 - Carport Do-it-yourself heavy duty & aesthetic carport kit

Heavy duty weather resistance

Gutters included

Sliding roof panel system

Anchoring kit included