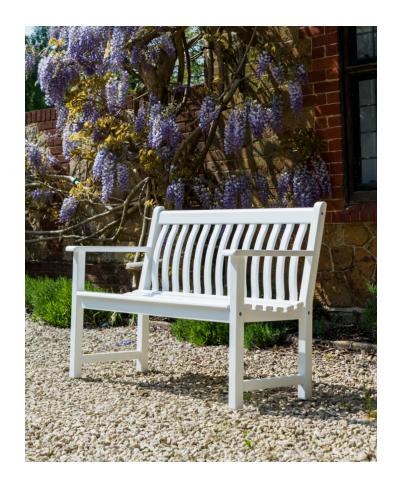

## NEW ENGLAND COLLECTION 3 YEAR WARRANTY

The New England benches are designed to be used outside, we recommend regular maintenance to retain its original condition, this can be done by sanding the effected area down to the natural timber, a reddish colour, then re-apply evenly a white satin polyurethane paint to the area. Polyurethane paint can be purchased from any DIY or Hardware store.

Comes with a 3 year warranty and 10 year durablility.