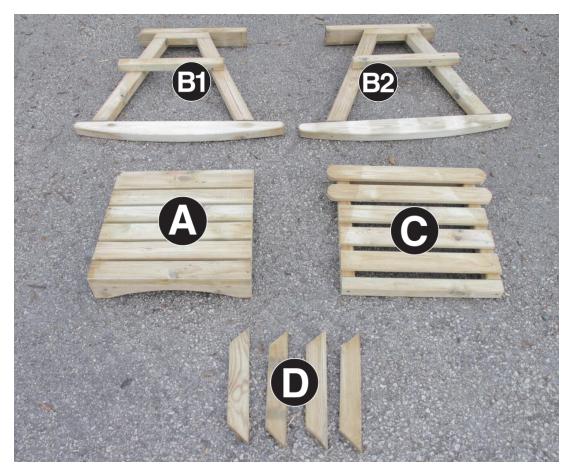

## **Abbey Rocking Chair Assembly Instructions**

Requires 2 person assembly.

Tools required: Corded / Cordless Drill, Pozi-drive Bit / Screwdriver, (Hex Bit Included).

| Abbey Rocking Chair Pack List |                    |          |  |
|-------------------------------|--------------------|----------|--|
| Item                          | Description        | Quantity |  |
| А                             | Seat Assembly      | 1        |  |
| B1                            | Right Leg Assembly | 1        |  |
| B2                            | Left Leg Assembly  | 1        |  |
| С                             | Back Assembly      | 1        |  |
| D                             | Diagonal Bracing   | 4        |  |