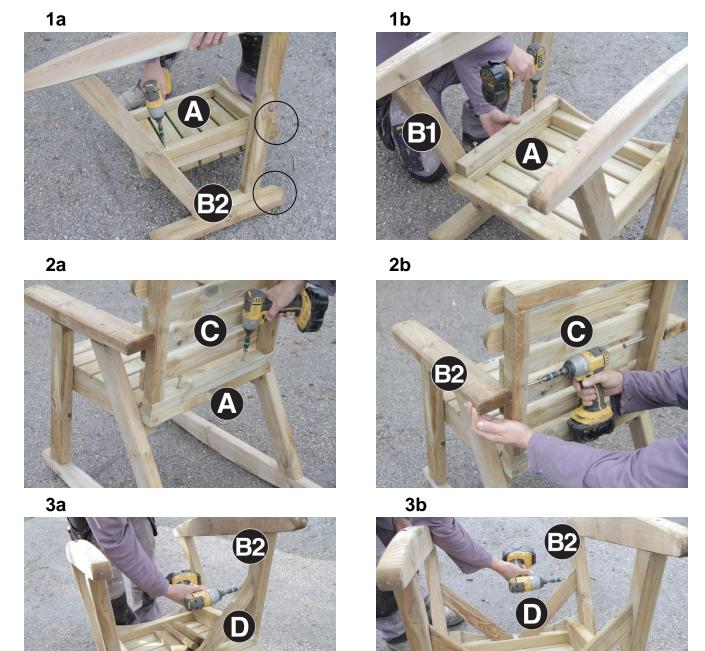

- 1. Fix Seat Assembly A to Left Leg Assembly B2 ensuring correct orientation of components using 2no 60mm hex screws (See Fig. 1a). Repeat procedure for remaining Right Leg Assembly B1. (See Fig. 1b)
- Place partly assembled seat in upright position and attach Back Assembly C to Seat Assembly A using 2no 60mm hex screws. (See Fig. 2a)
  Attach Back Assembly C to armrests using 2no 90mm hex screws (1no per armrest). (See Fig. 2b)
- 3. Invert bench assembly and place on a flat surface. Position 4no Diagonal Bracings D to front and back of seat and fix into position using 8no 50mm screws (2no per Diagonal Bracing D). (See Figs. 3a & 3b)