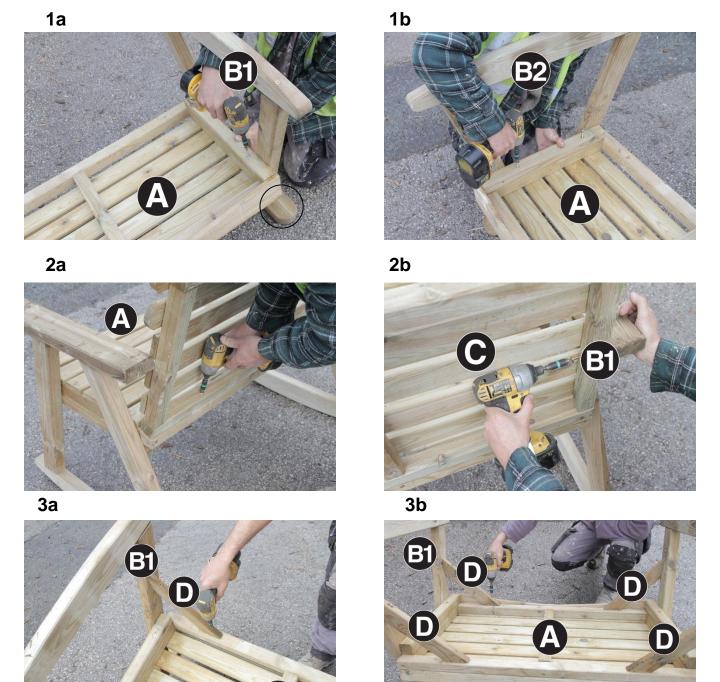

- 1. Fix Seat Assembly A to Right Leg Assembly B1 ensuring correct orientation of components using 2no 60mm hex screws (See Fig. 1a). Repeat procedure for remaining Left Leg Assembly B2. (See Fig. 1b)
- Place partly assembled seat in upright position and attach Back Assembly C to Seat Assembly A using 3no 60mm hex screws. (See Fig. 2a)
   Attach Back Assembly C to armrests using 2no 90mm hex screws (1no per armrest). (See Fig. 2b)
- 3. Invert bench assembly and place on a flat surface. Position 4no Diagonal Bracings D to front and back of seat and fix into position using 8no 50mm screws (2no per Diagonal Bracing D). (See Figs. 3a & 3b)