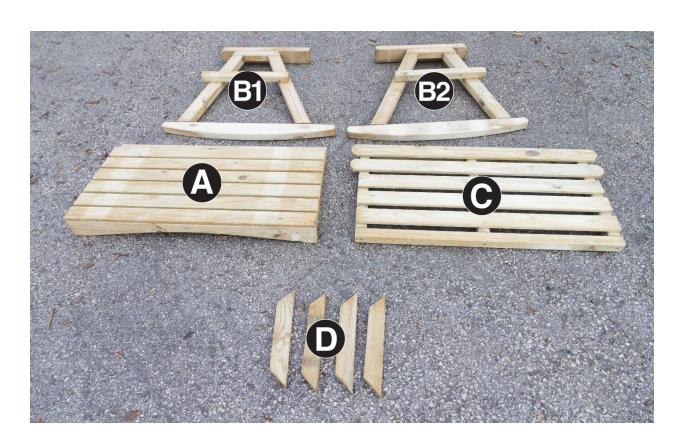

## **Abbey 2 Seater Rocking Bench Assembly Instructions**

Requires 2 person assembly.

Tools required: Corded / Cordless Drill, Pozi-drive Bit / Screwdriver, (Hex Bit Included).

| Abbey 2 Seater Rocking Bench Pack List |                    |          |
|----------------------------------------|--------------------|----------|
| Item                                   | Description        | Quantity |
| А                                      | Seat Assembly      | 1        |
| B1                                     | Right Leg Assembly | 1        |
| B2                                     | Left Leg Assembly  | 1        |
| С                                      | Back Assembly      | 1        |
| D                                      | Diagonal Bracing   | 4        |
| Fixings                                |                    |          |
|                                        | 50mm screws        | 8        |
|                                        | 60mm hex screws    | 7        |
|                                        | 90mm hex screws    | 2        |