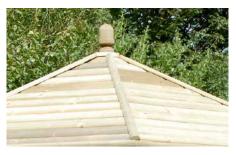

#### Gazebo Accessories

Drop Curtains Set - inside with curtains down

Roof Lining - under side of thatched roof

Turn Buttons

Thatched Roof

Timber Roof

Bench Set & Cushions

Table