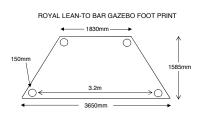

#### Lean To Bar Gazebos

| CODE   | PRODUCT                                                             |
|--------|---------------------------------------------------------------------|
| GTCLTB | Classic Thatched Roof Lean To Bar Gazebo including Deck Base - 3.0m |
| GTRLTB | Royal Thatched Roof Lean To Bar Gazebo including Deck Base - 3.6m   |
| GGWBS1 | Bar Stool                                                           |

Shelves not included, for illustration purposes only. Dimensions are the same as the Classic and Royal Gazebos illustrated on previous pages.