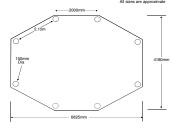

#### M&M Timber Gazebos

- Manufactured in the UK
- British Timber
- The timber used in the manufacture of the gazebos is sourced from FSC® certified, well managed
  - forests and other controlled sources
- Kiln Dried and MicroPro pressure treated for an extended life
- All sizes shown are approximate

- As a natural product wood may be subject to some splitting during the dying process, splitting does not effect the integral strength of the timber.
- Includes timber deck base
- Heavy duty hard wearing textile accessories
- Choice of South African Thatched Reed or timber roof