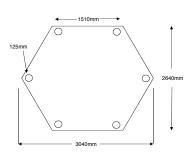

# Classic Gazebo - 3.0m

| CODE      | PRODUCT                                                                     |
|-----------|-----------------------------------------------------------------------------|
| GTGAZ     | Classic Thatched Roof Gazebo including Deck Base                            |
| GGAZWR    | Classic Timber Roof Gazebo including Deck Base                              |
| GTGAZBEN  | Classic Gazebo - Set of 5 Benches                                           |
| GTGCURT28 | Classic Gazebo - Set of 6 Drop Down Curtains (Green or Terracotta)          |
| GCDRT     | Classic Hexagonal Drinks Table                                              |
| GTGCUSH   | Classic Gazebo - Set of 5 Cushions (Green or Terracotta)                    |
| GTGBCUSH  | Classic Gazebo - Set of 5 Back Cushions (Green or Terracotta)               |
| GTGCAN28  | Classic Gazebo - Roof Lining (Green or Terracotta) Thatched Gazebo Use Only |