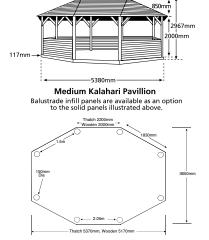

## Kalahari Gazebos

| CODE        | PRODUCT                                                                    |
|-------------|----------------------------------------------------------------------------|
| GTGKALS     | Kalahari Small Thatched Roof Gazebo including Deck Base                    |
| GCGKALS     | Kalahari Small Timber Roof Gazebo including Deck Base                      |
| GTGKALM     | Kalahari Medium Thatched Roof Gazebo including Deck Base                   |
| GCGKALM     | Kalahari Medium Timber Roof Gazebo including Deck Base                     |
| GTGKALLG    | Kalahari Large Thatched Roof Gazebo including Deck Base                    |
| GCGKALLG    | Kalahari Large Timber Roof Gazebo including Deck Base                      |
| GTGAZBENKS  | Kalahari Small Bench Set                                                   |
| GTGAZBENKM  | Kalahari Medium Bench Set                                                  |
| GTGAZBENKLG | Kalahari Large Bench Set                                                   |
| GTGCURTKS   | Kalahari Small Set of 8 Drop Curtains                                      |
| GTGCURTKM   | Kalahari Medium Set of 8 Drop Curtains                                     |
| GTGCURTKLG  | Kalahari Large Set of 8 Drop Curtains                                      |
| GTGCANKALS  | Kalahari Small Roof Lining (Green or Terracotta) Thatched Gazebo Use Only  |
| GTGCANKALM  | Kalahari Medium Roof Lining (Green or Terracotta) Thatched Gazebo Use Only |
| GTGCANKALLG | Kalahari Large Roof Lining (Green or Terracotta) Thatched Gazebo Use Only  |