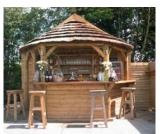

#### Sundowner Bar Gazebos

| CODE     | PRODUCT                                                                      |
|----------|------------------------------------------------------------------------------|
| GTGAZSD  | Classic Thatched Roof Sundowner Bar Gazebo including Deck Base - 3.0m        |
| GTGAZSDM | Royal Thatched Roof Sundowner Bar Gazebo including Deck Base - 3.6m          |
| GTGAZSDL | Imperial Thatched Roof Sundowner Bar Gazebo including Deck Base - 4.0m       |
| GTGCAN28 | Classic Gazebo - Roof Lining (Green or Terracotta) Thatched Gazebo Use Only  |
| GTGCAN33 | Royal Gazebo - Roof Lining (Green or Terracotta) Thatched Gazebo Use Only    |
| GTGCAN38 | Imperial Gazebo - Roof Lining (Green or Terracotta) Thatched Gazebo Use Only |
| GGWBS1   | Bar Stool                                                                    |

Footprints are the same as the Classic, Royal and Imperial Gazebos illustrated on previous pages.