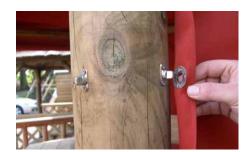

#### Gazebo Accessories

Drop Curtains Set - inside with curtains down

Roof Lining - under side of thatched roof

Turn Buttons

Thatched Roof

Timber Roof

Bench Set & Cushions

Table