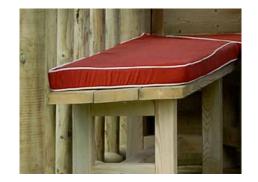

#### Gazebo Accessories

Drop Curtains Set - inside with curtains down

Roof Lining - under side of thatched roof

Turn Buttons

Thatched Roof

Timber Roof

Bench Set & Cushions

Table