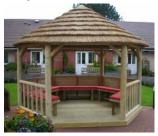

# Royal Gazebo - 3.6m

| CODE      | PRODUCT                                                                   |
|-----------|---------------------------------------------------------------------------|
| GTGAZM    | Royal Thatched Roof Gazebo including Deck Base                            |
| GGAZWRM   | Royal Timber Roof Gazebo including Deck Base                              |
| GTGAZBENM | Royal Gazebo - Set of 5 Benches                                           |
| GTGCURT33 | Royal Gazebo - Set of 6 Drop Down Curtains (Green or Terracotta)          |
| GRDRT     | Royal Hexagonal Drinks Table                                              |
| GTGCUSHM  | Royal Gazebo - Set of 5 Cushions (Green or Terracotta)                    |
| GTGBCUSHM | Royal Gazebo - Set of 5 Back Cushions (Green or Terracotta)               |
| GTGCAN33  | Royal Gazebo - Roof Lining (Green or Terracotta) Thatched Gazebo Use Only |