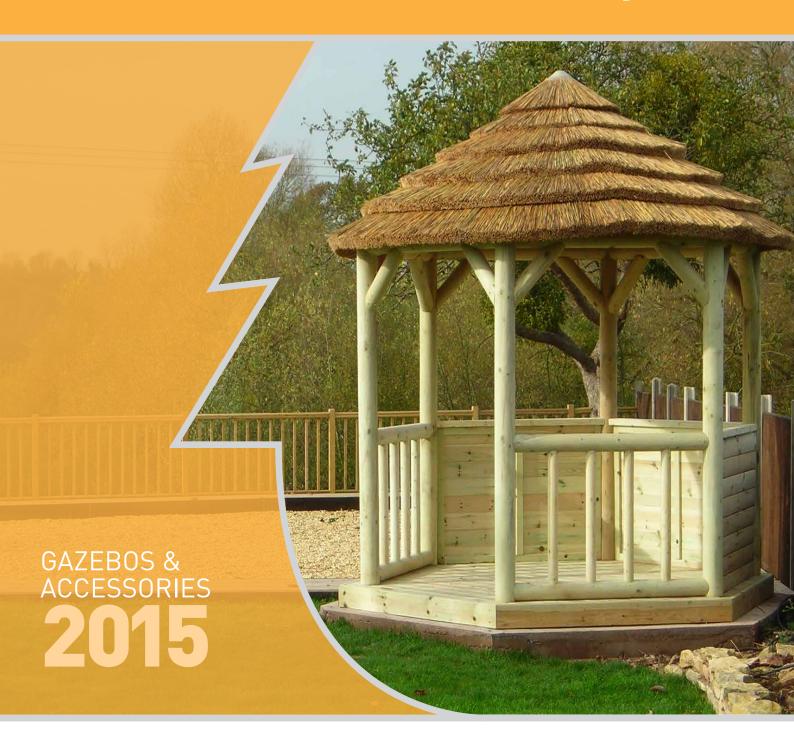

# Gazebo lifestyle

#### **GAZEBOS & ACCESSORIES 2015**

#### Live the Dream with a Gazebo from M&M Timber

Whether you dream of simply relaxing with a well earned glass of wine, entertaining the tribe in extravagant surroundings, or are hosting that never to be forgotten al-fresco party. A thatched or timber roofed Gazebo from M&M Timber will turn your dreams into reality - it just couldn't be easier.

M&M Timber manufacture an extensive range of Gazebos from carefully selected timber from well managed sustainable forests, to suit every size and style of garden at our manufacturing centre located in the heart of rural Worcestershire.