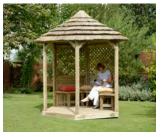

## Premium Gazebo - 2.4m

| CODE      | PRODUCT                                                                     |
|-----------|-----------------------------------------------------------------------------|
| GTGPR     | Premium Thatched Roof Gazebo including Deck Base + 3 Benches                |
| GGAZPR    | Premium Timber Roof Gazebo including Deck Base + 3 Benches                  |
| GTGCURT23 | Premium Gazebo - Set of 6 Drop Down Curtains (Green or Terracotta)          |
| GTGCAN23  | Premium Gazebo - Roof Lining (Green or Terracotta) Thatched Gazebo Use Only |