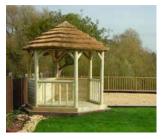

# Classic Gazebo - 3.0m

| CODE      | PRODUCT                                                                     |
|-----------|-----------------------------------------------------------------------------|
| GTGAZ     | Classic Thatched Roof Gazebo including Deck Base                            |
| GGAZWR    | Classic Timber Roof Gazebo including Deck Base                              |
| GTGAZBEN  | Classic Gazebo - Set of 5 Benches                                           |
| GTGCURT28 | Classic Gazebo - Set of 6 Drop Down Curtains (Green or Terracotta)          |
| GCDRT     | Classic Hexagonal Drinks Table                                              |
| GTGCUSH   | Classic Gazebo - Set of 5 Cushions (Green or Terracotta)                    |
| GTGBCUSH  | Classic Gazebo - Set of 5 Back Cushions (Green or Terracotta)               |
| GTGCAN28  | Classic Gazebo - Roof Lining (Green or Terracotta) Thatched Gazebo Use Only |