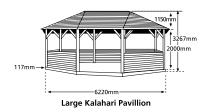

## Kalahari Gazebos

| CODE        | PRODUCT                                                                    |
|-------------|----------------------------------------------------------------------------|
| GTGKALS     | Kalahari Small Thatched Roof Gazebo including Deck Base                    |
| GCGKALS     | Kalahari Small Timber Roof Gazebo including Deck Base                      |
| GTGKALM     | Kalahari Medium Thatched Roof Gazebo including Deck Base                   |
| GCGKALM     | Kalahari Medium Timber Roof Gazebo including Deck Base                     |
| GTGKALLG    | Kalahari Large Thatched Roof Gazebo including Deck Base                    |
| GCGKALLG    | Kalahari Large Timber Roof Gazebo including Deck Base                      |
| GTGAZBENKS  | Kalahari Small Bench Set                                                   |
| GTGAZBENKM  | Kalahari Medium Bench Set                                                  |
| GTGAZBENKLG | Kalahari Large Bench Set                                                   |
| GTGCURTKS   | Kalahari Small Set of 8 Drop Curtains                                      |
| GTGCURTKM   | Kalahari Medium Set of 8 Drop Curtains                                     |
| GTGCURTKLG  | Kalahari Large Set of 8 Drop Curtains                                      |
| GTGCANKALS  | Kalahari Small Roof Lining (Green or Terracotta) Thatched Gazebo Use Only  |
| GTGCANKALM  | Kalahari Medium Roof Lining (Green or Terracotta) Thatched Gazebo Use Only |
| GTGCANKALLG | Kalahari Large Roof Lining (Green or Terracotta) Thatched Gazebo Use Only  |