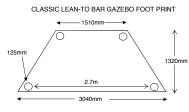

#### Lean To Bar Gazebos

| CODE   | PRODUCT                                                             |
|--------|---------------------------------------------------------------------|
| GTCLTB | Classic Thatched Roof Lean To Bar Gazebo including Deck Base - 3.0m |
| GTRLTB | Royal Thatched Roof Lean To Bar Gazebo including Deck Base - 3.6m   |
| GGWBS1 | Bar Stool                                                           |

Shelves not included, for illustration purposes only. Dimensions are the same as the Classic and Royal Gazebos illustrated on previous pages.