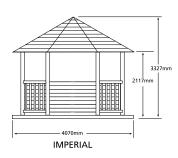

# Imperial Gazebo - 4.0m

| CODE      | PRODUCT                                                                      |
|-----------|------------------------------------------------------------------------------|
| GTGAZL    | Imperial Thatched Roof Gazebo including Deck Base                            |
| GGAZWRL   | Imperial Timber Roof Gazebo including Deck Base                              |
| GTGAZBENL | Imperial Gazebo - Set of 5 Benches                                           |
| GTGCURT38 | Imperial Gazebo - Set of 6 Drop Down Curtains (Green or Terracotta)          |
| GIDRT     | Imperial Hexagonal Drinks Table                                              |
| GTGCUSHL  | Imperial Gazebo - Set of 5 Cushions (Green or Terracotta)                    |
| GTGBCUSHL | Imperial Gazebo - Set of 5 Back Cushions (Green or Terracotta)               |
| GTGCAN38  | Imperial Gazebo - Roof Lining (Green or Terracotta) Thatched Gazebo Use Only |

Footprints are the same as the Classic, Royal and Imperial Gazebos illustrated on previous pages.