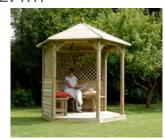

## Premium Gazebo - 2.4m

| CODE      | PRODUCT                                                                     |
|-----------|-----------------------------------------------------------------------------|
| GTGPR     | Premium Thatched Roof Gazebo including Deck Base + 3 Benches                |
| GGAZPR    | Premium Timber Roof Gazebo including Deck Base + 3 Benches                  |
| GTGCURT23 | Premium Gazebo - Set of 6 Drop Down Curtains (Green or Terracotta)          |
| GTGCAN23  | Premium Gazebo - Roof Lining (Green or Terracotta) Thatched Gazebo Use Only |