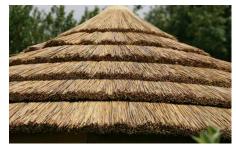

#### Gazebo Accessories

Drop Curtains Set - inside with curtains down

Roof Lining - under side of thatched roof

Turn Buttons

Thatched Roof

Timber Roof

Bench Set & Cushions

Table