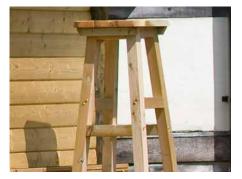

#### Lean To Bar Gazebos

| CODE   | PRODUCT                                                             |
|--------|---------------------------------------------------------------------|
| GTCLTB | Classic Thatched Roof Lean To Bar Gazebo including Deck Base - 3.0m |
| GTRLTB | Royal Thatched Roof Lean To Bar Gazebo including Deck Base - 3.6m   |
| GGWBS1 | Bar Stool                                                           |

#### Sundowner Bar Gazebos

| CODE     | PRODUCT                                                                      |
|----------|------------------------------------------------------------------------------|
| GTGAZSD  | Classic Thatched Roof Sundowner Bar Gazebo including Deck Base - 3.0m        |
| GTGAZSDM | Royal Thatched Roof Sundowner Bar Gazebo including Deck Base - 3.6m          |
| GTGAZSDL | Imperial Thatched Roof Sundowner Bar Gazebo including Deck Base - 4.0m       |
| GTGCAN28 | Classic Gazebo - Roof Lining (Green or Terracotta) Thatched Gazebo Use Only  |
| GTGCAN33 | Royal Gazebo - Roof Lining (Green or Terracotta) Thatched Gazebo Use Only    |
| GTGCAN38 | Imperial Gazebo - Roof Lining (Green or Terracotta) Thatched Gazebo Use Only |
| GGWBS1   | Bar Stool                                                                    |

Bar Stool