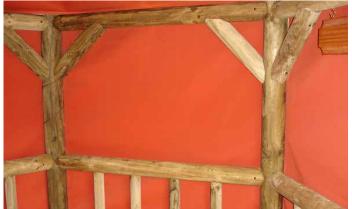

#### M&M Timber Gazebos

- Manufactured in the UK
- British Timber
- The timber used in the manufacture of the gazebos is sourced from FSC® certified, well managed
  - forests and other controlled sources
- Kiln Dried and MicroPro pressure treated for an extended life
- All sizes shown are approximate

- As a natural product wood may be subject to some splitting during the dying process, splitting does not effect the integral strength of the timber.
- Includes timber deck base
- Heavy duty hard wearing textile accessories
- Choice of South African Thatched Reed or timber roof