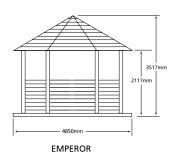

# Emperor Gazebo - 5.0m

| CODE      | PRODUCT                                                                     |
|-----------|-----------------------------------------------------------------------------|
| GTGEMP    | Emperor Thatched Roof Gazebo including Deck Base                            |
| GGEMPWR   | Emperor Timber Roof Gazebo including Deck Base                              |
| GTGAZBENE | Emperor Gazebo - Set of 5 Benches                                           |
| GTGCURT50 | Emperor Gazebo - Set of 6 Drop Down Curtains (Green or Terracotta)          |
| GTGCUSHE  | Emperor Gazebo - Set of 5 Cushions (Green or Terracotta)                    |
| GTGBCUSHE | Emperor Gazebo - Set of 5 Back Cushions (Green or Terracotta)               |
| GTGCAN50  | Emperor Gazebo - Roof Lining (Green or Terracotta) Thatched Gazebo Use Only |