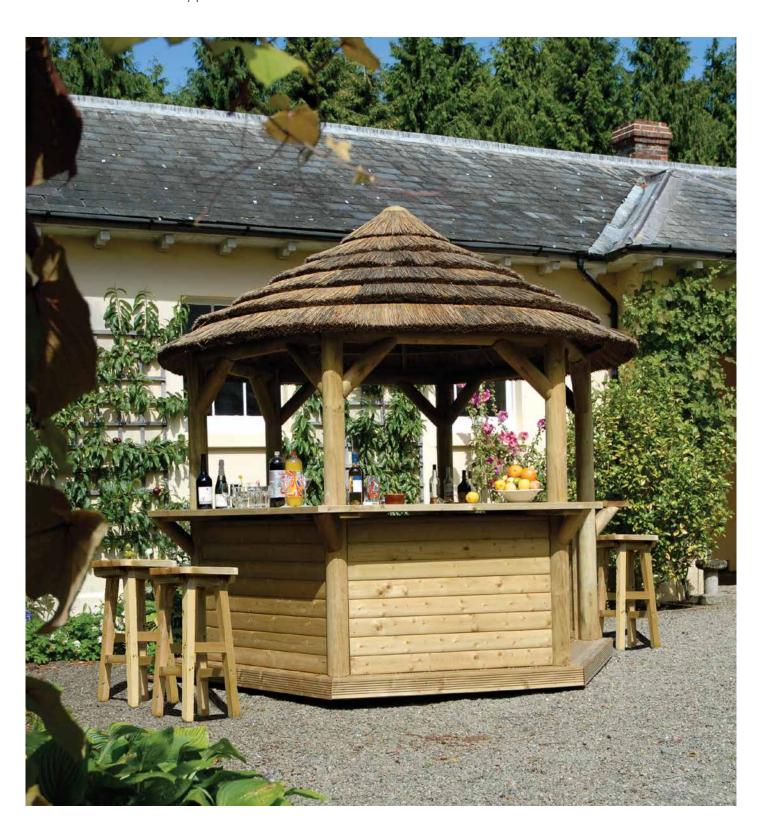

#### Lean To Bar Gazebos

| CODE   | PRODUCT                                                             |
|--------|---------------------------------------------------------------------|
| GTCLTB | Classic Thatched Roof Lean To Bar Gazebo including Deck Base - 3.0m |
| GTRLTB | Royal Thatched Roof Lean To Bar Gazebo including Deck Base - 3.6m   |
| GGWBS1 | Bar Stool                                                           |

Shelves not included, for illustration purposes only. Dimensions are the same as the Classic and Royal Gazebos illustrated on previous pages.