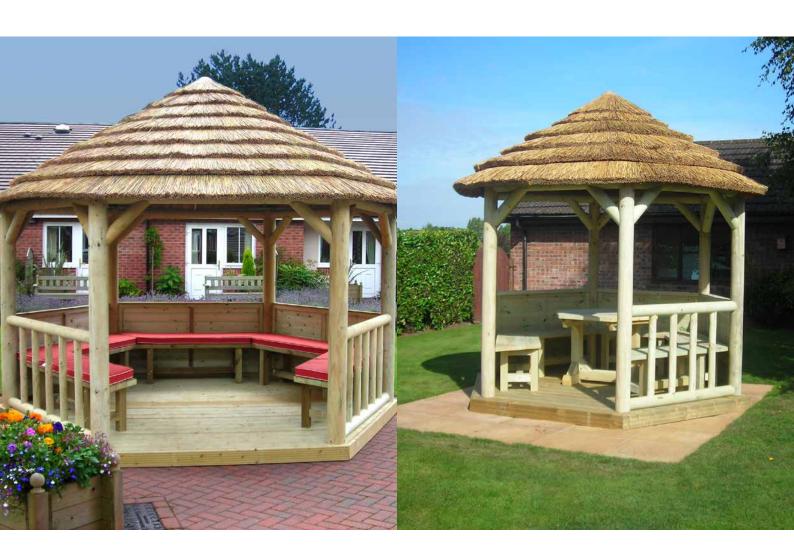

## Premium Gazebo - 2.4m

| CODE      | PRODUCT                                                                     |
|-----------|-----------------------------------------------------------------------------|
| GTGPR     | Premium Thatched Roof Gazebo including Deck Base + 3 Benches                |
| GGAZPR    | Premium Timber Roof Gazebo including Deck Base + 3 Benches                  |
| GTGCURT23 | Premium Gazebo - Set of 6 Drop Down Curtains (Green or Terracotta)          |
| GTGCAN23  | Premium Gazebo - Roof Lining (Green or Terracotta) Thatched Gazebo Use Only |

# Classic Gazebo - 3.0m

| CODE      | PRODUCT                                                                     |
|-----------|-----------------------------------------------------------------------------|
| GTGAZ     | Classic Thatched Roof Gazebo including Deck Base                            |
| GGAZWR    | Classic Timber Roof Gazebo including Deck Base                              |
| GTGAZBEN  | Classic Gazebo - Set of 5 Benches                                           |
| GTGCURT28 | Classic Gazebo - Set of 6 Drop Down Curtains (Green or Terracotta)          |
| GCDRT     | Classic Hexagonal Drinks Table                                              |
| GTGCUSH   | Classic Gazebo - Set of 5 Cushions (Green or Terracotta)                    |
| GTGBCUSH  | Classic Gazebo - Set of 5 Back Cushions (Green or Terracotta)               |
| GTGCAN28  | Classic Gazebo - Roof Lining (Green or Terracotta) Thatched Gazebo Use Only |