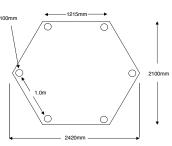

## Premium Gazebo - 2.4m

| CODE      | PRODUCT                                                                     |
|-----------|-----------------------------------------------------------------------------|
| GTGPR     | Premium Thatched Roof Gazebo including Deck Base + 3 Benches                |
| GGAZPR    | Premium Timber Roof Gazebo including Deck Base + 3 Benches                  |
| GTGCURT23 | Premium Gazebo - Set of 6 Drop Down Curtains (Green or Terracotta)          |
| GTGCAN23  | Premium Gazebo - Roof Lining (Green or Terracotta) Thatched Gazebo Use Only |

#### M&M Timber Gazebos

- Manufactured in the UK
- British Timber
- The timber used in the manufacture of the gazebos is sourced from FSC® certified, well managed
  - forests and other controlled sources
- Kiln Dried and MicroPro pressure treated for an extended life
- All sizes shown are approximate