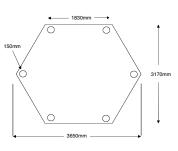

# Royal Gazebo - 3.6m

| CODE      | PRODUCT                                                                   |
|-----------|---------------------------------------------------------------------------|
| GTGAZM    | Royal Thatched Roof Gazebo including Deck Base                            |
| GGAZWRM   | Royal Timber Roof Gazebo including Deck Base                              |
| GTGAZBENM | Royal Gazebo - Set of 5 Benches                                           |
| GTGCURT33 | Royal Gazebo - Set of 6 Drop Down Curtains (Green or Terracotta)          |
| GRDRT     | Royal Hexagonal Drinks Table                                              |
| GTGCUSHM  | Royal Gazebo - Set of 5 Cushions (Green or Terracotta)                    |
| GTGBCUSHM | Royal Gazebo - Set of 5 Back Cushions (Green or Terracotta)               |
| GTGCAN33  | Royal Gazebo - Roof Lining (Green or Terracotta) Thatched Gazebo Use Only |