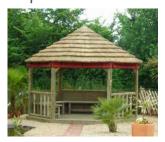

#### Live the Dream with a Gazebo from M&M Timber

Whether you dream of simply relaxing with a well earned glass of wine, entertaining the tribe in extravagant surroundings, or are hosting that never to be forgotten al-fresco party. A thatched or timber roofed Gazebo from M&M Timber will turn your dreams into reality - it just couldn't be easier.

M&M Timber manufacture an extensive range of Gazebos from carefully selected timber from well managed sustainable forests, to suit every size and style of garden at our manufacturing centre located in the heart of rural Worcestershire.