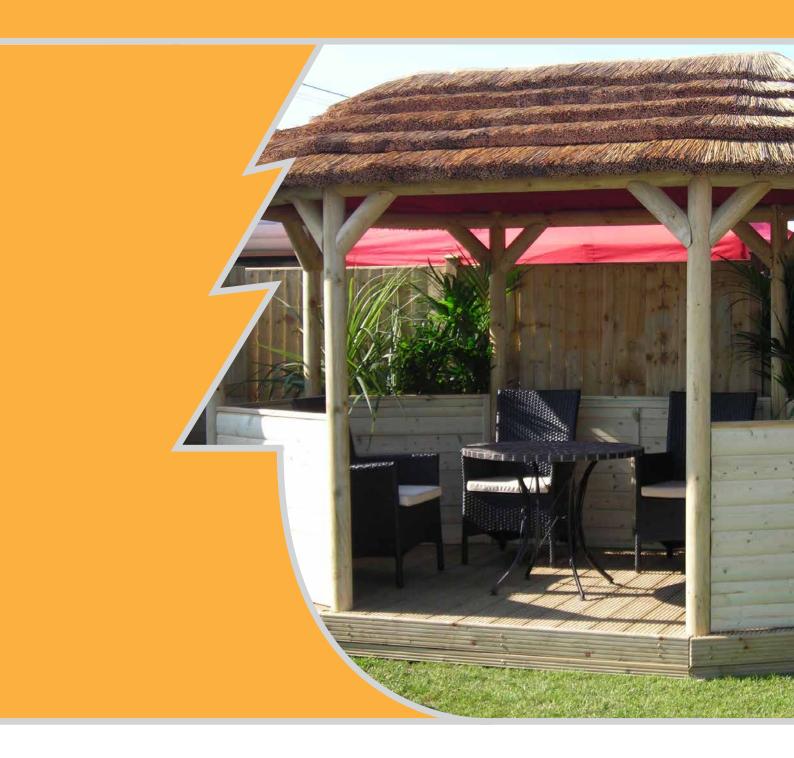

#### Live the Dream with a Gazebo from M&M Timber

Whether you dream of simply relaxing with a well earned glass of wine, entertaining the tribe in extravagant surroundings, or are hosting that never to be forgotten al-fresco party. A thatched or timber roofed Gazebo from M&M Timber will turn your dreams into reality - it just couldn't be easier.

M&M Timber manufacture an extensive range of Gazebos from carefully selected timber from well managed sustainable forests, to suit every size and style of garden at our manufacturing centre located in the heart of rural Worcestershire.

Delivery and assembly on to level pre-prepared base is also included in the price.

With all the benefits of a thatched or timber roofed Gazebo from M&M Timber - Dreams really can come true!

All M&M Timber's gazebos are made of natural materials. They are designed to provide a shower proof environment. It is important to appreciate that in severe weather conditions there may be a chance of water ingress. We recommend with the thatched range that you invest in a roof liner to improve water protection. A full set of gazebo accessories can be found on the inside back page of this brochure.