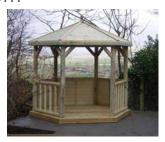

# Classic Gazebo - 3.0m

| CODE      | PRODUCT                                                                     |
|-----------|-----------------------------------------------------------------------------|
| GTGAZ     | Classic Thatched Roof Gazebo including Deck Base                            |
| GGAZWR    | Classic Timber Roof Gazebo including Deck Base                              |
| GTGAZBEN  | Classic Gazebo - Set of 5 Benches                                           |
| GTGCURT28 | Classic Gazebo - Set of 6 Drop Down Curtains (Green or Terracotta)          |
| GCDRT     | Classic Hexagonal Drinks Table                                              |
| GTGCUSH   | Classic Gazebo - Set of 5 Cushions (Green or Terracotta)                    |
| GTGBCUSH  | Classic Gazebo - Set of 5 Back Cushions (Green or Terracotta)               |
| GTGCAN28  | Classic Gazebo - Roof Lining (Green or Terracotta) Thatched Gazebo Use Only |