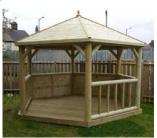

# Classic Gazebo - 3.0m

| CODE      | PRODUCT                                                                     |
|-----------|-----------------------------------------------------------------------------|
| GTGAZ     | Classic Thatched Roof Gazebo including Deck Base                            |
| GGAZWR    | Classic Timber Roof Gazebo including Deck Base                              |
| GTGAZBEN  | Classic Gazebo - Set of 5 Benches                                           |
| GTGCURT28 | Classic Gazebo - Set of 6 Drop Down Curtains (Green or Terracotta)          |
| GCDRT     | Classic Hexagonal Drinks Table                                              |
| GTGCUSH   | Classic Gazebo - Set of 5 Cushions (Green or Terracotta)                    |
| GTGBCUSH  | Classic Gazebo - Set of 5 Back Cushions (Green or Terracotta)               |
| GTGCAN28  | Classic Gazebo - Roof Lining (Green or Terracotta) Thatched Gazebo Use Only |

# Royal Gazebo - 3.6m

| CODE      | PRODUCT                                                                   |
|-----------|---------------------------------------------------------------------------|
| GTGAZM    | Royal Thatched Roof Gazebo including Deck Base                            |
| GGAZWRM   | Royal Timber Roof Gazebo including Deck Base                              |
| GTGAZBENM | Royal Gazebo - Set of 5 Benches                                           |
| GTGCURT33 | Royal Gazebo - Set of 6 Drop Down Curtains (Green or Terracotta)          |
| GRDRT     | Royal Hexagonal Drinks Table                                              |
| GTGCUSHM  | Royal Gazebo - Set of 5 Cushions (Green or Terracotta)                    |
| GTGBCUSHM | Royal Gazebo - Set of 5 Back Cushions (Green or Terracotta)               |
| GTGCAN33  | Royal Gazebo - Roof Lining (Green or Terracotta) Thatched Gazebo Use Only |