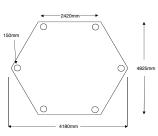

# Emperor Gazebo - 5.0m

| CODE      | PRODUCT                                                                     |
|-----------|-----------------------------------------------------------------------------|
| GTGEMP    | Emperor Thatched Roof Gazebo including Deck Base                            |
| GGEMPWR   | Emperor Timber Roof Gazebo including Deck Base                              |
| GTGAZBENE | Emperor Gazebo - Set of 5 Benches                                           |
| GTGCURT50 | Emperor Gazebo - Set of 6 Drop Down Curtains (Green or Terracotta)          |
| GTGCUSHE  | Emperor Gazebo - Set of 5 Cushions (Green or Terracotta)                    |
| GTGBCUSHE | Emperor Gazebo - Set of 5 Back Cushions (Green or Terracotta)               |
| GTGCAN50  | Emperor Gazebo - Roof Lining (Green or Terracotta) Thatched Gazebo Use Only |