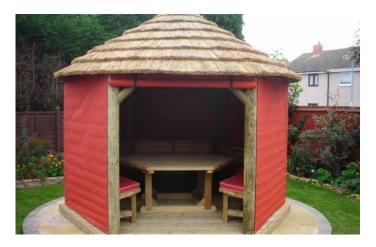

#### Live the Dream with a Gazebo from M&M Timber

Whether you dream of simply relaxing with a well earned glass of wine, entertaining the tribe in extravagant surroundings, or are hosting that never to be forgotten al-fresco party. A thatched or timber roofed Gazebo from M&M Timber will turn your dreams into reality - it just couldn't be easier.

M&M Timber manufacture an extensive range of Gazebos from carefully selected timber from well managed sustainable forests, to suit every size and style of garden at our manufacturing centre located in the heart of rural Worcestershire.

## Premium Gazebo - 2.4m

| CODE      | PRODUCT                                                                     |
|-----------|-----------------------------------------------------------------------------|
| GTGPR     | Premium Thatched Roof Gazebo including Deck Base + 3 Benches                |
| GGAZPR    | Premium Timber Roof Gazebo including Deck Base + 3 Benches                  |
| GTGCURT23 | Premium Gazebo - Set of 6 Drop Down Curtains (Green or Terracotta)          |
| GTGCAN23  | Premium Gazebo - Roof Lining (Green or Terracotta) Thatched Gazebo Use Only |

# Classic Gazebo - 3.0m

| CODE      | PRODUCT                                                                     |
|-----------|-----------------------------------------------------------------------------|
| GTGAZ     | Classic Thatched Roof Gazebo including Deck Base                            |
| GGAZWR    | Classic Timber Roof Gazebo including Deck Base                              |
| GTGAZBEN  | Classic Gazebo - Set of 5 Benches                                           |
| GTGCURT28 | Classic Gazebo - Set of 6 Drop Down Curtains (Green or Terracotta)          |
| GCDRT     | Classic Hexagonal Drinks Table                                              |
| GTGCUSH   | Classic Gazebo - Set of 5 Cushions (Green or Terracotta)                    |
| GTGBCUSH  | Classic Gazebo - Set of 5 Back Cushions (Green or Terracotta)               |
| GTGCAN28  | Classic Gazebo - Roof Lining (Green or Terracotta) Thatched Gazebo Use Only |