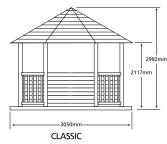

# Classic Gazebo - 3.0m

| CODE      | PRODUCT                                                                     |
|-----------|-----------------------------------------------------------------------------|
| GTGAZ     | Classic Thatched Roof Gazebo including Deck Base                            |
| GGAZWR    | Classic Timber Roof Gazebo including Deck Base                              |
| GTGAZBEN  | Classic Gazebo - Set of 5 Benches                                           |
| GTGCURT28 | Classic Gazebo - Set of 6 Drop Down Curtains (Green or Terracotta)          |
| GCDRT     | Classic Hexagonal Drinks Table                                              |
| GTGCUSH   | Classic Gazebo - Set of 5 Cushions (Green or Terracotta)                    |
| GTGBCUSH  | Classic Gazebo - Set of 5 Back Cushions (Green or Terracotta)               |
| GTGCAN28  | Classic Gazebo - Roof Lining (Green or Terracotta) Thatched Gazebo Use Only |