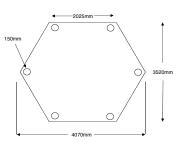

# Imperial Gazebo - 4.0m

| CODE      | PRODUCT                                                                      |
|-----------|------------------------------------------------------------------------------|
| GTGAZL    | Imperial Thatched Roof Gazebo including Deck Base                            |
| GGAZWRL   | Imperial Timber Roof Gazebo including Deck Base                              |
| GTGAZBENL | Imperial Gazebo - Set of 5 Benches                                           |
| GTGCURT38 | Imperial Gazebo - Set of 6 Drop Down Curtains (Green or Terracotta)          |
| GIDRT     | Imperial Hexagonal Drinks Table                                              |
| GTGCUSHL  | Imperial Gazebo - Set of 5 Cushions (Green or Terracotta)                    |
| GTGBCUSHL | Imperial Gazebo - Set of 5 Back Cushions (Green or Terracotta)               |
| GTGCAN38  | Imperial Gazebo - Roof Lining (Green or Terracotta) Thatched Gazebo Use Only |