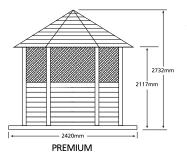

## Premium Gazebo - 2.4m

| CODE      | PRODUCT                                                                     |
|-----------|-----------------------------------------------------------------------------|
| GTGPR     | Premium Thatched Roof Gazebo including Deck Base + 3 Benches                |
| GGAZPR    | Premium Timber Roof Gazebo including Deck Base + 3 Benches                  |
| GTGCURT23 | Premium Gazebo - Set of 6 Drop Down Curtains (Green or Terracotta)          |
| GTGCAN23  | Premium Gazebo - Roof Lining (Green or Terracotta) Thatched Gazebo Use Only |

#### M&M Timber Gazebos

- Manufactured in the UK
- British Timber
- The timber used in the manufacture of the gazebos is sourced from FSC® certified, well managed
  - forests and other controlled sources
- Kiln Dried and MicroPro pressure treated for an extended life
- All sizes shown are approximate