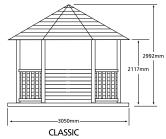

# Classic Gazebo - 3.0m

| CODE      | PRODUCT                                                                     |
|-----------|-----------------------------------------------------------------------------|
| GTGAZ     | Classic Thatched Roof Gazebo including Deck Base                            |
| GGAZWR    | Classic Timber Roof Gazebo including Deck Base                              |
| GTGAZBEN  | Classic Gazebo - Set of 5 Benches                                           |
| GTGCURT28 | Classic Gazebo - Set of 6 Drop Down Curtains (Green or Terracotta)          |
| GCDRT     | Classic Hexagonal Drinks Table                                              |
| GTGCUSH   | Classic Gazebo - Set of 5 Cushions (Green or Terracotta)                    |
| GTGBCUSH  | Classic Gazebo - Set of 5 Back Cushions (Green or Terracotta)               |
| GTGCAN28  | Classic Gazebo - Roof Lining (Green or Terracotta) Thatched Gazebo Use Only |

Shelves not included, for illustration purposes only. Dimensions are the same as the Classic and Royal Gazebos illustrated on previous pages.

Footprints are the same as the Classic, Royal and Imperial Gazebos illustrated on previous pages.