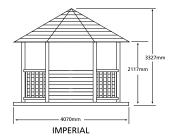

# Imperial Gazebo - 4.0m

| CODE      | PRODUCT                                                                      |
|-----------|------------------------------------------------------------------------------|
| GTGAZL    | Imperial Thatched Roof Gazebo including Deck Base                            |
| GGAZWRL   | Imperial Timber Roof Gazebo including Deck Base                              |
| GTGAZBENL | Imperial Gazebo - Set of 5 Benches                                           |
| GTGCURT38 | Imperial Gazebo - Set of 6 Drop Down Curtains (Green or Terracotta)          |
| GIDRT     | Imperial Hexagonal Drinks Table                                              |
| GTGCUSHL  | Imperial Gazebo - Set of 5 Cushions (Green or Terracotta)                    |
| GTGBCUSHL | Imperial Gazebo - Set of 5 Back Cushions (Green or Terracotta)               |
| GTGCAN38  | Imperial Gazebo - Roof Lining (Green or Terracotta) Thatched Gazebo Use Only |