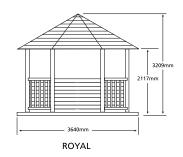

# Royal Gazebo - 3.6m

| CODE      | PRODUCT                                                                   |
|-----------|---------------------------------------------------------------------------|
| GTGAZM    | Royal Thatched Roof Gazebo including Deck Base                            |
| GGAZWRM   | Royal Timber Roof Gazebo including Deck Base                              |
| GTGAZBENM | Royal Gazebo - Set of 5 Benches                                           |
| GTGCURT33 | Royal Gazebo - Set of 6 Drop Down Curtains (Green or Terracotta)          |
| GRDRT     | Royal Hexagonal Drinks Table                                              |
| GTGCUSHM  | Royal Gazebo - Set of 5 Cushions (Green or Terracotta)                    |
| GTGBCUSHM | Royal Gazebo - Set of 5 Back Cushions (Green or Terracotta)               |
| GTGCAN33  | Royal Gazebo - Roof Lining (Green or Terracotta) Thatched Gazebo Use Only |

Shelves not included, for illustration purposes only. Dimensions are the same as the Classic and Royal Gazebos illustrated on previous pages.

Footprints are the same as the Classic, Royal and Imperial Gazebos illustrated on previous pages.