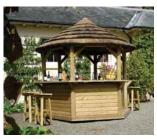

#### Lean To Bar Gazebos

| CODE   | PRODUCT                                                             |
|--------|---------------------------------------------------------------------|
| GTCLTB | Classic Thatched Roof Lean To Bar Gazebo including Deck Base - 3.0m |
| GTRLTB | Royal Thatched Roof Lean To Bar Gazebo including Deck Base - 3.6m   |
| GGWBS1 | Bar Stool                                                           |

Shelves not included, for illustration purposes only. Dimensions are the same as the Classic and Royal Gazebos illustrated on previous pages.