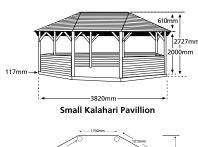

## Kalahari Gazebos

| CODE        | PRODUCT                                                                    |
|-------------|----------------------------------------------------------------------------|
| GTGKALS     | Kalahari Small Thatched Roof Gazebo including Deck Base                    |
| GCGKALS     | Kalahari Small Timber Roof Gazebo including Deck Base                      |
| GTGKALM     | Kalahari Medium Thatched Roof Gazebo including Deck Base                   |
| GCGKALM     | Kalahari Medium Timber Roof Gazebo including Deck Base                     |
| GTGKALLG    | Kalahari Large Thatched Roof Gazebo including Deck Base                    |
| GCGKALLG    | Kalahari Large Timber Roof Gazebo including Deck Base                      |
| GTGAZBENKS  | Kalahari Small Bench Set                                                   |
| GTGAZBENKM  | Kalahari Medium Bench Set                                                  |
| GTGAZBENKLG | Kalahari Large Bench Set                                                   |
| GTGCURTKS   | Kalahari Small Set of 8 Drop Curtains                                      |
| GTGCURTKM   | Kalahari Medium Set of 8 Drop Curtains                                     |
| GTGCURTKLG  | Kalahari Large Set of 8 Drop Curtains                                      |
| GTGCANKALS  | Kalahari Small Roof Lining (Green or Terracotta) Thatched Gazebo Use Only  |
| GTGCANKALM  | Kalahari Medium Roof Lining (Green or Terracotta) Thatched Gazebo Use Only |
| GTGCANKALLG | Kalahari Large Roof Lining (Green or Terracotta) Thatched Gazebo Use Only  |