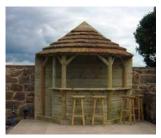

#### Lean To Bar Gazebos

| CODE   | PRODUCT                                                             |
|--------|---------------------------------------------------------------------|
| GTCLTB | Classic Thatched Roof Lean To Bar Gazebo including Deck Base - 3.0m |
| GTRLTB | Royal Thatched Roof Lean To Bar Gazebo including Deck Base - 3.6m   |
| GGWBS1 | Bar Stool                                                           |

Shelves not included, for illustration purposes only. Dimensions are the same as the Classic and Royal Gazebos illustrated on previous pages.