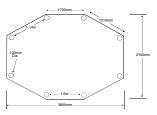

#### M&M Timber Gazebos

- Manufactured in the UK
- British Timber
- The timber used in the manufacture of the gazebos is sourced from FSC® certified, well managed
  - forests and other controlled sources
- Kiln Dried and MicroPro pressure treated for an extended life
- All sizes shown are approximate

- As a natural product wood may be subject to some splitting during the dying process, splitting does not effect the integral strength of the timber.
- Includes timber deck base
- Heavy duty hard wearing textile accessories
- Choice of South African Thatched Reed or timber roof