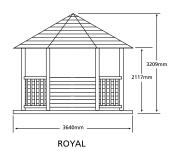

# Royal Gazebo - 3.6m

| CODE      | PRODUCT                                                                   |
|-----------|---------------------------------------------------------------------------|
| GTGAZM    | Royal Thatched Roof Gazebo including Deck Base                            |
| GGAZWRM   | Royal Timber Roof Gazebo including Deck Base                              |
| GTGAZBENM | Royal Gazebo - Set of 5 Benches                                           |
| GTGCURT33 | Royal Gazebo - Set of 6 Drop Down Curtains (Green or Terracotta)          |
| GRDRT     | Royal Hexagonal Drinks Table                                              |
| GTGCUSHM  | Royal Gazebo - Set of 5 Cushions (Green or Terracotta)                    |
| GTGBCUSHM | Royal Gazebo - Set of 5 Back Cushions (Green or Terracotta)               |
| GTGCAN33  | Royal Gazebo - Roof Lining (Green or Terracotta) Thatched Gazebo Use Only |