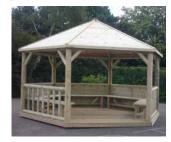

# Royal Gazebo - 3.6m

| CODE      | PRODUCT                                                                   |
|-----------|---------------------------------------------------------------------------|
| GTGAZM    | Royal Thatched Roof Gazebo including Deck Base                            |
| GGAZWRM   | Royal Timber Roof Gazebo including Deck Base                              |
| GTGAZBENM | Royal Gazebo - Set of 5 Benches                                           |
| GTGCURT33 | Royal Gazebo - Set of 6 Drop Down Curtains (Green or Terracotta)          |
| GRDRT     | Royal Hexagonal Drinks Table                                              |
| GTGCUSHM  | Royal Gazebo - Set of 5 Cushions (Green or Terracotta)                    |
| GTGBCUSHM | Royal Gazebo - Set of 5 Back Cushions (Green or Terracotta)               |
| GTGCAN33  | Royal Gazebo - Roof Lining (Green or Terracotta) Thatched Gazebo Use Only |

# Imperial Gazebo - 4.0m

| CODE      | PRODUCT                                                                      |
|-----------|------------------------------------------------------------------------------|
| GTGAZL    | Imperial Thatched Roof Gazebo including Deck Base                            |
| GGAZWRL   | Imperial Timber Roof Gazebo including Deck Base                              |
| GTGAZBENL | Imperial Gazebo - Set of 5 Benches                                           |
| GTGCURT38 | Imperial Gazebo - Set of 6 Drop Down Curtains (Green or Terracotta)          |
| GIDRT     | Imperial Hexagonal Drinks Table                                              |
| GTGCUSHL  | Imperial Gazebo - Set of 5 Cushions (Green or Terracotta)                    |
| GTGBCUSHL | Imperial Gazebo - Set of 5 Back Cushions (Green or Terracotta)               |
| GTGCAN38  | Imperial Gazebo - Roof Lining (Green or Terracotta) Thatched Gazebo Use Only |