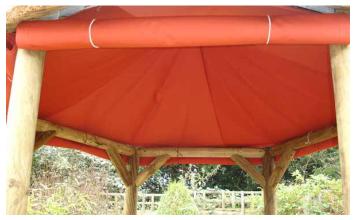

#### Gazebo Accessories

Drop Curtains Set - inside with curtains down

Roof Lining - under side of thatched roof

Turn Buttons

Thatched Roof

Timber Roof

Bench Set & Cushions

Table